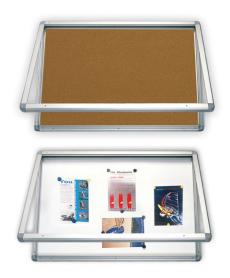

## **Indoor showcase – model 1**

Description 2x3 Art. No: GK1, GS1, GT1

**Characteristics:** Solid aluminium frame. For indoor use. Lockable polycarbonate door with allen-key. Zink steel extra backing. Magnetic, felt or cork surface.

Set includes: mounting set.

Warranty: 10-year for the lacquered surface and 2-year product warranty.

## **TECHNICAL SPECIFICATIONS**

| Indoor showcase – model 1     |                                |           |            |                   |                 |      |                                                     |  |
|-------------------------------|--------------------------------|-----------|------------|-------------------|-----------------|------|-----------------------------------------------------|--|
| External depth Internal depth |                                |           |            | 45 mm<br>35 mm    |                 |      |                                                     |  |
|                               |                                |           |            |                   |                 |      |                                                     |  |
| GK196                         | cork                           | 90 x 60   |            | allen / plexiglas | plastic in grey | 8,0  | 2 years                                             |  |
| GK1129                        |                                | 120 x 90  |            |                   |                 | 11,0 |                                                     |  |
| GK11510                       |                                | 150 x 100 |            |                   |                 | 14,0 |                                                     |  |
| GS196                         | dry-wipe magnetic<br>lacquered | 90 x 60   | wa         |                   |                 | 7,5  | 10 years for the surface<br>2 yeras for the product |  |
| GS1129                        |                                | 120 x 90  | aluminiowa |                   |                 | 14,0 |                                                     |  |
| GS11510                       |                                | 150 x 100 |            |                   |                 | 18,5 |                                                     |  |
| GT196                         | felt                           | 90 x 60   |            |                   |                 | 8,0  | 2 years                                             |  |
| GT1129                        |                                | 120 x 90  |            |                   |                 | 11,0 |                                                     |  |
| GT11510                       |                                | 150 x 100 |            |                   |                 | 14,0 |                                                     |  |