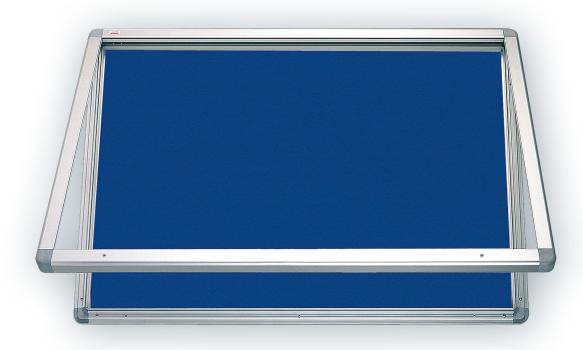

## **Indoor showcase – model 1**

Description 2x3 Art. No: GK1, GS1, GT1

**Characteristics:** Solid aluminium frame. For indoor use. Lockable polycarbonate door with allen-key. Zink steel extra backing. Magnetic, felt or cork surface.

## **TECHNICAL SPECIFICATIONS**

| Indoor showcase – model 1     |                                |           |            |                   |                 |      |                                                     |  |
|-------------------------------|--------------------------------|-----------|------------|-------------------|-----------------|------|-----------------------------------------------------|--|
| External depth Internal depth |                                |           |            | 45 mm<br>35 mm    |                 |      |                                                     |  |
|                               |                                |           |            |                   |                 |      |                                                     |  |
| GK196                         | cork                           | 90 x 60   |            | allen / plexiglas | plastic in grey | 8,0  | 2 years                                             |  |
| GK1129                        |                                | 120 x 90  |            |                   |                 | 11,0 |                                                     |  |
| GK11510                       |                                | 150 x 100 |            |                   |                 | 14,0 |                                                     |  |
| GS196                         | dry-wipe magnetic<br>lacquered | 90 x 60   | wa         |                   |                 | 7,5  | 10 years for the surface<br>2 yeras for the product |  |
| GS1129                        |                                | 120 x 90  | aluminiowa |                   |                 | 14,0 |                                                     |  |
| GS11510                       |                                | 150 x 100 |            |                   |                 | 18,5 |                                                     |  |
| GT196                         | felt                           | 90 x 60   |            |                   |                 | 8,0  | 2 years                                             |  |
| GT1129                        |                                | 120 x 90  |            |                   |                 | 11,0 |                                                     |  |
| GT11510                       |                                | 150 x 100 |            |                   |                 | 14,0 |                                                     |  |