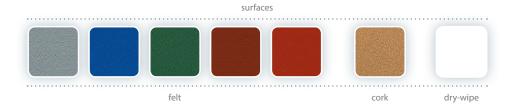

## **Indoor showcase – model 1**

Description 2x3 Art. No: GK1, GS1, GT1

**Characteristics:** Solid aluminium frame. For indoor use. Lockable polycarbonate door with allen-key. Zink steel extra backing. Magnetic, felt or cork surface.

## **TECHNICAL SPECIFICATIONS**

| Indoor showcase – model 1     |                                |           |            |                   |                 |      |                                                     |  |
|-------------------------------|--------------------------------|-----------|------------|-------------------|-----------------|------|-----------------------------------------------------|--|
| External depth Internal depth |                                |           |            | 45 mm<br>35 mm    |                 |      |                                                     |  |
|                               |                                |           |            |                   |                 |      |                                                     |  |
| GK196                         | cork                           | 90 x 60   |            | allen / plexiglas | plastic in grey | 8,0  | 2 years                                             |  |
| GK1129                        |                                | 120 x 90  |            |                   |                 | 11,0 |                                                     |  |
| GK11510                       |                                | 150 x 100 |            |                   |                 | 14,0 |                                                     |  |
| GS196                         | dry-wipe magnetic<br>lacquered | 90 x 60   | wa         |                   |                 | 7,5  | 10 years for the surface<br>2 yeras for the product |  |
| GS1129                        |                                | 120 x 90  | aluminiowa |                   |                 | 14,0 |                                                     |  |
| GS11510                       |                                | 150 x 100 |            |                   |                 | 18,5 |                                                     |  |
| GT196                         | felt                           | 90 x 60   |            |                   |                 | 8,0  | 2 years                                             |  |
| GT1129                        |                                | 120 x 90  |            |                   |                 | 11,0 |                                                     |  |
| GT11510                       |                                | 150 x 100 |            |                   |                 | 14,0 |                                                     |  |