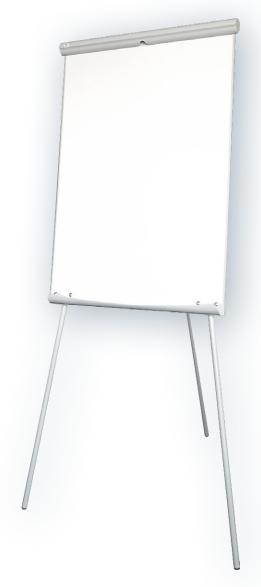

## Flipchart ecoBoards

Description 2x3 Art. No: TF01 ECO, TF01 ECO M

Characteristics: The 70 x 100 cm board with fixed inclination (15°); with the stylish shelf for the tools. The dry-wipe magnetic surface, varnish coated. Universal clamping grip for the blocks allows to exhibit A1 or EURO size sheets. The stable load-carrying structure of steel. The board height adjustable within 160-196 cm owing to the application of clamping eyes. The travelling base with locking casters. 2 versions of surface: magnetic (lacquered) or non-magnetic (melamine) – both for dry-erase markers. Board: 70 x 100 cm. Base: aluminum tripod; height adjustable up to 186 cm. Flexible pad fixing. Plastic pen-tray.