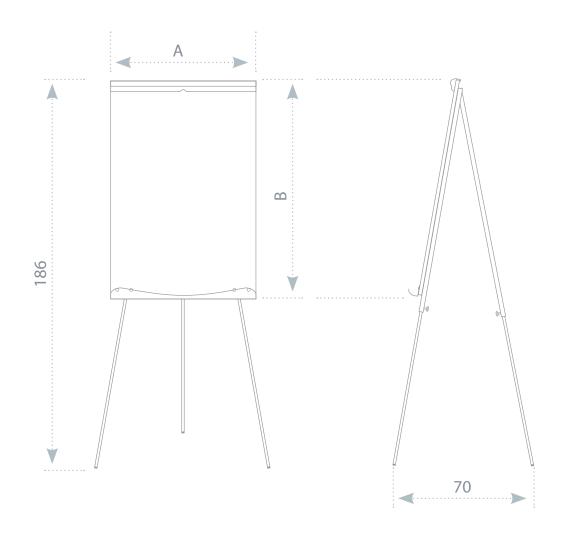

## Flipchart ecoBoards

Description 2x3 Art. No: TF01 ECO, TF01 ECO M

Characteristics: The 70 x 100 cm board with fixed inclination (15°); with the stylish shelf for the tools. The dry-wipe magnetic surface, varnish coated. Universal clamping grip for the blocks allows to exhibit A1 or EURO size sheets. The stable load-carrying structure of steel. The board height adjustable within 160-196 cm owing to the application of clamping eyes. The travelling base with locking casters. 2 versions of surface: magnetic (lacquered) or non-magnetic (melamine) – both for dry-erase markers. Board: 70 x 100 cm. Base: aluminum tripod; height adjustable up to 186 cm. Flexible pad fixing. Plastic pen-tray.

Warranty: 10-year for the lacquered surface and 2-year product warranty. (option TF22).

| Flipchart ecoBoards       |                                                     |                         |
|---------------------------|-----------------------------------------------------|-------------------------|
| 2x3 Art. No               | TF01 ECO                                            | TF01 ECO M              |
| Surface                   | lacquered                                           | melamine                |
| Properties of the surface | magnetic                                            | non-magnetic            |
| Material (stand)          | aluminium                                           |                         |
| Weight                    | 6,1 kg                                              | 5 kg                    |
| Board dimensions (AxB)    | 70 x 100 cm                                         |                         |
| Max height                | 186 cm                                              |                         |
| Type of stand             | tripod                                              |                         |
| Warranty                  | 10 years for the surface<br>2 years for the product | 2 years for the product |