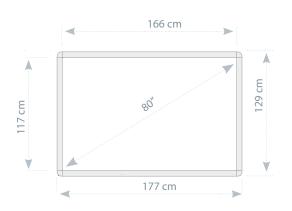

## TECHNICAL **SPECIFICATION**

| 2x3 ésprit plus interactive board       |                      |                                                      |
|-----------------------------------------|----------------------|------------------------------------------------------|
| 2x3 Art. No.                            |                      | TIWEP                                                |
| Total area (width × height)             |                      | 177 × 129 cm                                         |
| Usable area (width × height)            |                      | 166 × 117 cm                                         |
| Diagonal                                |                      | 80" (203,2 cm)                                       |
| Depth                                   |                      | 3,9 cm                                               |
| Surface material                        |                      | ceramic steel                                        |
| Surface features                        |                      | dry erase, magnetic                                  |
| Weight                                  |                      | 23 kg (50,7 lbs)                                     |
| Technology                              |                      | IR (infrared)                                        |
| Operation mode                          |                      | pointer, finger                                      |
| Power consumption                       |                      | 0,5 W                                                |
| Recommended<br>Computer Para-<br>meters | Microsoft<br>Windows | Pentium CPU<br>512 MB RAM<br>XP/Vista®/7<br>USB port |
| On the board                            |                      | 12 buttons activating preconfigured functions        |
| Connection to the computer              |                      | USB                                                  |
| Warranty                                |                      | 2 years for hardware and software                    |