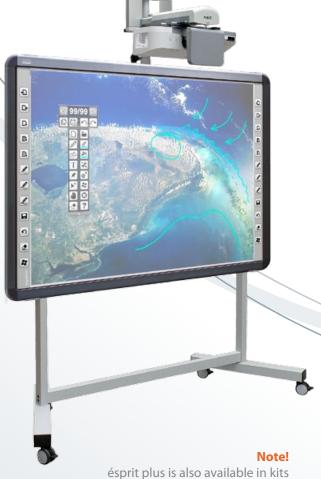

ésprit plus is also available in kits with mobile stands and multimedia projectors.