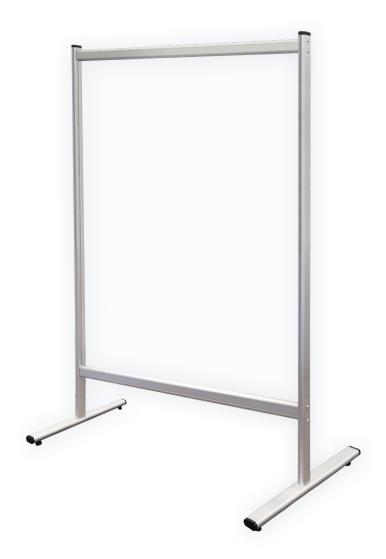

## 2x3 Art. no. SWP, SWG Heavy Duty partition walls

Safety space in your workplace: an office, a workshop, a factory, a hospital or clinic. We offer several products that will help protect against the spreadof bacteria and viruses. It is an effective physical barrier that can perform additional functions (an information surface for writing). Surface made of transparent plexiglass. Aluminium stand with additional upper bar, which makes the stand more solid. Optionally: four lockable casters.

## Heavy Duty partition walls

| 2x3 Art. no. | Dimensions [cm] | Surface                        | Casters | Warranty |
|--------------|-----------------|--------------------------------|---------|----------|
| SWP1215      | 120 × 150       | transparent<br>plexiglass 5 mm | -       | 2 years  |
| SWP1218      | 120 × 180       |                                |         |          |
| SWP1215W*    | 120 × 150       |                                | V       |          |
| SWP1218W*    | 120 × 180       |                                |         |          |